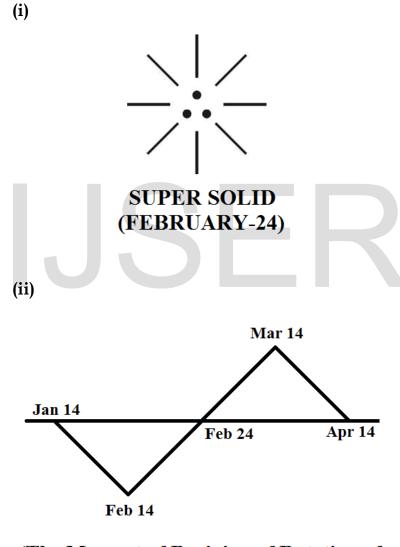

### iv) Philosophy of "Thai-e land New year?...

Case study shows that Thailand celebrates New Year on APRIL 13.

What does mean New year of Thailand? Is it birth day of Thailand?...

It is hypothesized that **APRIL 13** shall be considered concerned with "**Birthday**" of "**Thailand**". In the early universe the Angel populations who lived in white planet might have celebrated the birthday of "**J-RADIATION**" (Zero hour radiation) on **JANUARY 14**. In Proto Indo Europe root the **J-RADIATION** shall be called as "**THAI-E**"

Further the "THAI-e LAND" (also called as super solid white planet (or) white Mars) might be born on FEBRUARY 24 and Angel Populations might be originated on white planet thereafter. The philosophy of origin J-RADIATION near White Hole region of Universe shall narrated as below.

| a) <b>JANUARY 14</b> -  | The moment <b>J-RADIATION</b> began near white hole region                                                                                                                                                            |
|-------------------------|-----------------------------------------------------------------------------------------------------------------------------------------------------------------------------------------------------------------------|
| b) FEBRUARY 14 -        | Accretion process (growth of downward gravity)                                                                                                                                                                        |
| c) <b>FEBRUARY 24</b> - | Birth of super solid state ' <b>J-CRYSTAL</b> '<br>exists under Endothermic environment<br>emanates billions of creative rays<br>considered as souls of various <b>natural</b><br><b>matters</b> (5,00,000 years ago) |
| d) MARCH 14 -           | Continuance of creation process                                                                                                                                                                                       |
| e) <b>APRIL 14</b> -    | End of creation process                                                                                                                                                                                               |

This scientific research recommends to UNO to declare FEBRUARY 24 as "INTERNATIONAL CALENDER DAY". FEBRUARY 24 shall be considered as the moment the natural matters created (super solid state matter) and continue till APRIL 14 for creation of billions of matters of Universe. The shape of super solid "J-CRYSTAL" (absolute white body matter) shall be considered as PYRAMID. In JAYA-AANDU in the February month having only 24 days in the ancient Universe. In brief FEBRUARY 24 shall be considered as birth day of Super Solid Matter in JAYA-AANDU.