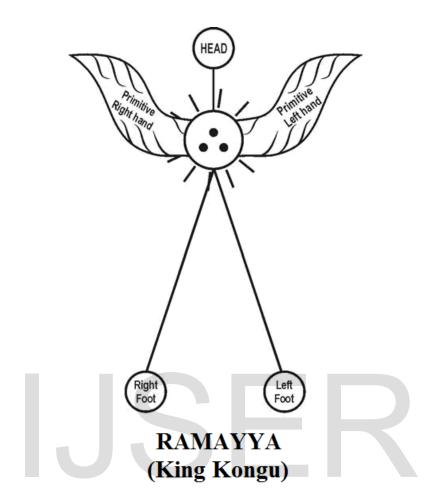

The philosophy of Thailand shall be described as below.

i) Right dot is like "MOON" (Functional part)
ii) Left dot is like "EARTH" (Structural part)
iii) Center dot is like "SUN" (Sequential control)

"The Angels of Thailand shall be considered having sharp and Narrow shaped NOSE STRUCTURE. In three Nuclear Age the populations descended from Angel populations shall be considered having varied size of Nostrils, upward, downward projections, Broadness due to varied environmental conditions for sustainability of life." - M. Arulmani, Tamil Based Indian

#### vi) Queen was head of the Thailand?...

In the history of Thailand King was the head of the state of Thailand. The earliest king who formed the land of **AUTTIYA** in Thailand was called as "**RAMA-I**". During the course of time various kings were called as **RAMA-II**, **RAMA-III**, **RAMA-IV**... The present king of Thailand **BHUMIBOL ADULYADEJ** also called as "**RAMA-IX**".

It is hypothesized that in ancient ETHIA, QUEEN shall be considered as more powerful and head of state compared to KING. Further in ancient time RAMAYYA shall be considered as **super king** and ANNAI shall be considered as **super queen**. The super king shall also be called as **KING KONGU** (**Pangaiyan**) and super queen shall be called as **Pangaru**.

RAMA-IX (87 years young)

(i)

ANNAI (Pangaru)

> IJSER © 2015 http://wwg.ijser.org

King Kongu, Pangaru shall be considered as citizens of ancient Ethia and having account only in ETHIA BANK.

- Author