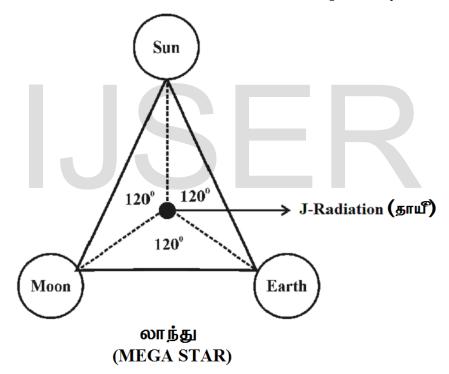

This scientific research focus that "THAILAND" shall be considered as the "Natural land" formed due to impact of J-RADIATION (Zero Hour Radiation) in the early universe emanated from white hole region. During the course of expanding universe various other lands might be originated from THAILAND. Thailand shall be also called as WHITE PLANET (White Mars). The population lived in Thailand shall be considered having varied genetic characteristics compared to so called Modern human called "ANGELS".

The philosophy of Thailand shall be described as below.

i) Right dot is like "MOON" (Functional part)
ii) Left dot is like "EARTH" (Structural part)
iii) Center dot is like "SUN" (Sequential control)

"The Angels of Thailand shall be considered having sharp and Narrow shaped NOSE STRUCTURE. In three Nuclear Age the populations descended from Angel populations shall be considered having varied size of Nostrils, upward, downward projections, Broadness due to varied environmental conditions for sustainability of life." - M. Arulmani, Tamil Based Indian

### i) Philosophy of "THAI-e LAND"?...

The philosophy of Thai-e land shall be considered as **Pre-existing supernature** responsible for formation of INDO and Indo based Nations on the Earth Planet. "**Thai**" is like **J-RADIATION** (or) "**e-TH**". **LAND** is kike **MEGA STAR** also called as **AKKI-e**. In Proto Indo Europe Megastar, J-Radiation shall be called as **LANTHU**, **THAI-e** respectively.